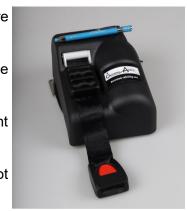

### Kit content and features:

| Content:       | 1 winch with belt, Y belt with wheelchair attachements , 2 remote connectors | trols, |
|----------------|------------------------------------------------------------------------------|--------|
| Load capacity: | 250 kg ( ramp inclination 20%)                                               |        |
| Belt lenght :  | 5,5 meters                                                                   |        |
| Warranty:      | 2 years                                                                      |        |