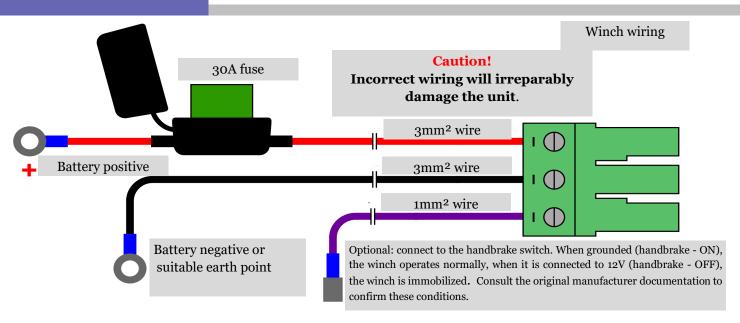

el base** so that the strap always stays aligned between the pivot point and the wheelchair attachment point





- Lighter 3.5 kg
- Smaller L23 x w14 x h13 cm for a better integration into the vehicle
- Simple installation with only one fixing point

### Standard features:

- Powerful: loading capacity 250 kg
- Instinctive use
- Overload and obstruction sensor with emergency stop protection
- "Soft Start/Stop" function allows smooth and gradual acceleration and deceleration for more comfort
- Very quiet engine
- \* Product subject to change



Address: 6 Rue du Bout de la Ville, 80490 Hocquincourt, France Phone: +33 (0)3 22 25 58 65 Mobile: +33 (0)6 45 72 46 90 contact@access-ability.eu

www.access-ability.eu

# Access-Ability, supplier of accessibility .....

### **Electrical wiring:**



### There are 2 ways to install the winch in the vehicle:

- 1. Installation using the fixing plate supplied with four M6 screws. If you want the winch to pivot on its axis, you must grind the pin on the front of the plate.
- 2. Installation without the fixing plate with a single M8 fixing point.







### Kit content and features:

| Content:       | 1 winch with belt, Y belt with wheelchair attachements , 2 remote connectors | trols, |
|----------------|------------------------------------------------------------------------------|--------|
| Load capacity: | 250 kg ( ramp inclination 20%)                                               |        |
| Belt lenght :  | 5,5 meters                                                                   |        |
| Warranty:      | 2 years