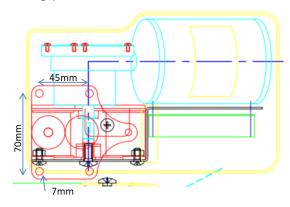

### There are 2 ways to install the winch in the vehicle:

- 1. Installation using the fixing plate supplied with four M6 screws. If you want the winch to pivot on its axis, you must grind the pin on the front of the plate.
- 2. Installation without the fixing plate with a single M8 fixing point.