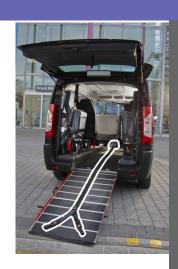

### **ATOM WINCH - New**

**ATOM Winch** - small and powerful - is a device designed to mechanically assist the attendants of people in wheelchairs to cross the obstacle of the ramp to access into adapted vehicles.