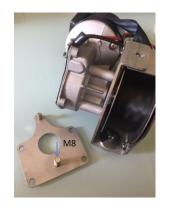

### There are 2 ways to install the winch in the vehicle:

- 1. Installation using the fixing plate supplied with four M6 screws. If you want the winch to pivot on its axis, you must grind the pin on the front of the plate.
- 2. Installation without the fixing plate with a single M8 fixing point.