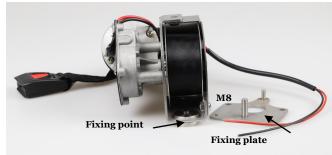

### There are 2 ways to install the winch in the vehicle:

- 1. Installation using the fixing plate supplied with four M6 screws. If you want the winch to pivot on its axis, you must grind the pin on the front of the plate.
- 2. Installation without the fixing plate with a single M8 fixing point.