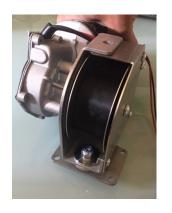

### **ATOM WINCH - New**

**ATOM Winch** - small and powerful - is a device designed to mechanically assist the attendants of people in wheelchairs to cross the obstacle of the ramp to access into adapted vehicles.

### **Innovations:**

- The **gearwheel** and **worm of the motor** are **now in bronze** for more reliability
- **New anti-recoil mechanism:** the thread of the worm prevents the wheelchair from rolling back onto the ramp
- New design with screwed cover thats includes all moving parts to prevent damage and injury
- **Swivel base** so that the strap always stays aligned between the pivot point and the wheelchair attachment point