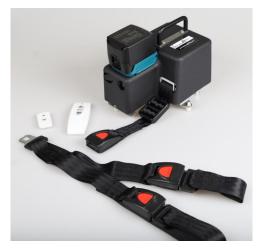

### Winch transport breifcase containing:

- 1 winch with integrated battery
- 1 big remote control
- 1 small remote control
- 1 Y belt
- 1 spare battery
- 220V charger

| Load capacity: | 250 kg  | Belt lenght: | 5,5 meters         |
|----------------|---------|--------------|--------------------|
| Weight:        | 4,5 kg  | Dimentions:  | L23 x W14 x H19 cm |
| Warranty :     | 2 years |              |                    |