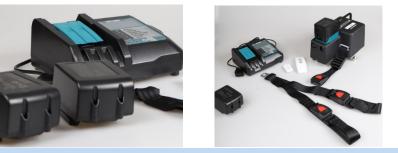

### Winch transport breifcase containing:

- 1 winch with integrated battery
- 1 big remote control
- 1 small remote control
- 1 Y belt
- 1 spare battery
- 220V charger

| Load capacity: | 250 kg  | Belt lenght: | 5,5 meters         |
|----------------|---------|--------------|--------------------|
| Weight:        | 4,5 kg  | Dimentions:  | L23 x W14 x H19 cm |
| Warranty :     | 2 years |              |                    |

# Access-Ability, supplier of accessibility...

Two **remote controls** are supplied with the winch. A big one, ideal for intensive use and a spare small one. Both work the same way.

- 1. Secure the winch to the tracks by using the shoe.
- 2. Unwind the corde simply by holding down the "OUT" button. During the unloading, make sure that the wheelchair is stable when moving backwards.
- Press the "IN" button to rewind the corde. For the loading make sure that the second se