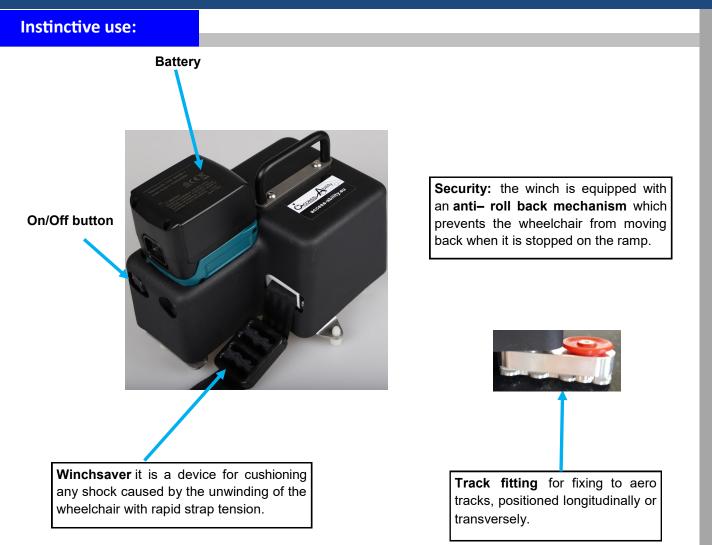

The **"PortaWinch"** is a **removable winch** with an **integrated battery** designed to mechanically assist wheelchair users with the loading (and unloading) of a wheelchair passenger into a wheelchair accessible vehicle.

Powered by a **high-performance electric motor**, the winch comes with an integral **anti-roll back mechanism**. It boasts an impressive **safe working load capacity of 250 kg** and is enhanced with a range of safety features and benefits.

Meticulously engineered and cleverly designed with a small-scale footprint, the **PortaWinch** is capable of fitting in any vehicle with tracks and limited interior space.

Address : 6 Rue du Bout de la Ville, 80490 Hocquincourt, France Phone: +33 (0)3 22 25 58 65 Mobile: + 33 (0)6 45 72 46 90