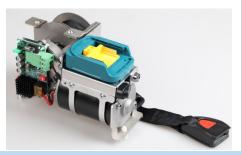

Powered by a **high-performance electric motor**, the winch comes with an integral **anti-roll back mechanism**. It boasts an impressive **safe working load capacity of 250 kg** and is enhanced with a range of safety features and benefits.

**« Soft Start / Stop »** for gentle acceleration and deceleration. This function provides a feeling of comfort and safety to the wheelchair occupant.