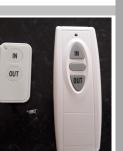

# Access-Ability, supplier of accessibility...

Two **remote controls** are supplied with the winch. A big one, ideal for intensive use and a spare small one. Both work the same way.

- 1. Secure the winch to the tracks by using the shoe.
- 2. Unwind the corde simply by holding down the "OUT" button. During the unloading, make sure that the wheelchair is stable when moving backwards.
- Press the "IN" button to rewind the corde. For the loading make sure that the second se