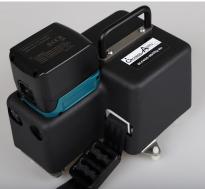

# Access-Ability, supplier of accessibility...

"PortaWinch" is the first and only portable wheelchair winch available on the market. Ideal for transporters, the **PortaWinch** is easily transferable from one vehicle to another. By using one winch for several vehicles, you **save time and money**.

The **"PortaWinch"** is a **removable winch** with an **integrated battery** designed to mechanically assist wheelchair users with the loading (and unloading) of a wheelchair passenger into a wheelchair accessible vehicle.

Meticulously engineered and cleverly designed with a small-scale footprint, the **PortaWinch** is capable of fitting in any vehicle with tracks and limited interior space.

Address : 6 Rue du Bout de la Ville, 80490 Hocquincourt, France Phone: +33 (0)3 22 25 58 65 Mobile: + 33 (0)6 45 72 46 90