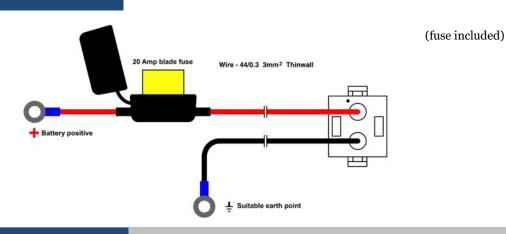

e components are together in a single set,
- Aesthetic: Design plastic cover,
- Simplicity: Instinctive use,
- Security: Protection against current overload and protection against overheating,
- **Comfort**: Soft Start & Stop for gentle acceleration and deceleration. This function provides a feeling of comfort and safety to the wheelchair occupant,
- Silence: High quality DC motor for silent running,
- Two remote-controls provided. One for intensive use (1) and the other one as a spare (2). Also provided : one spare battery and screwdriver.









Tel. : +33 (0)3 22 25 58 65 Mobile: + 33 (0) 6 45 72 46 90

contact@access-ability.eu www.access-ability.eu



Address: BP19, 80490 Hallencourt, FRANCE

# Access-Ability, supplier of accessibility ...

#### **Dimensions**:



Wiring diagram :



### **Technical data:**

| Maximum load : | 150 kg                                                                                                                  |    |
|----------------|-------------------------------------------------------------------------------------------------------------------------|----|
| Belt length :  | 6 meters                                                                                                                |    |
| Guaranty:      | 1 year                                                                                                                  | 50 |
| Options :      | - 3 meters belt extension, with adjustable length.<br>- Fixing plate bracket is available with Lateral Design WAV Kits. |    |



Address: BP19, 80490 Hallencourt, FRANCE