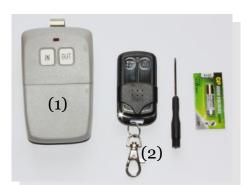

### **AX-S Winch Compact features:**

- Reliability: Simple and robust system, without unnecessary gadgets,
- Compact: The most compact dimension (217 x 180 x 135) allows maximum integration in the vehicle and facilitates the passage of the wheelchair,
- All in one: Electronic, motor and all the components are together in a single set,
- Aesthetic: Design plastic cover,
- Simplicity: Instinctive use,
- Security: Protection against current overload and protection against overheating,
- **Comfort**: Soft Start & Stop for gentle acceleration and deceleration. This function provides a feeling of comfort and safety to the wheelchair occupant,
- Silence: High quality DC motor for silent running,
- Two remote-controls provided. One for intensive use (1) and the other one as a spare (2). Also provided : one spare battery and screwdriver.