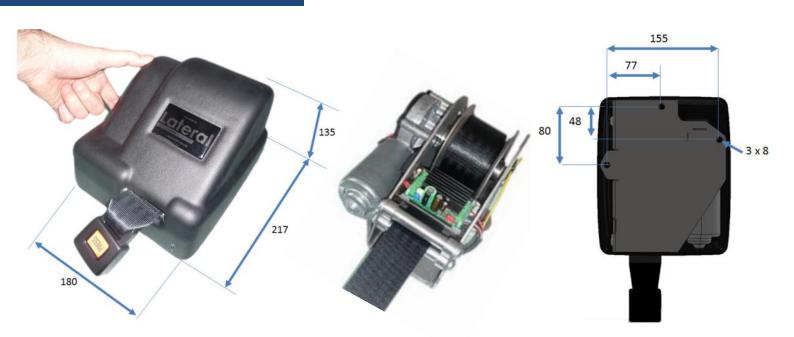

### **AX-S Winch Compact features:**

- Reliability: Simple and robust system, without unnecessary gadgets,
- Compact: The most compact dimension (217 x 180 x 135) allows maximum integration in the vehicle and facilitates the passage of the wheelchair,
- All in one: Electronic, motor and all the components are together in a single set,
- Aesthetic: Design plastic cover,
- Simplicity: Instinctive use,
- Security: Protection against current overload and protection against overheating,
- **Comfort**: Soft Start & Stop for gentle acceleration and deceleration. This function provides a feeling of comfort and safety to the wheelchair occupant,
- Silence: High quality DC motor for silent running,
- Two remote-controls provided. One for intensive use (1) and the other one as a spare (2). Also provided : one spare battery and screwdriver.

#### **Dimensions**:

Wiring diagram :