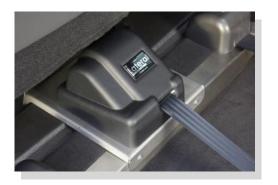

## Access-Ability, supplier of accessibility ...

Winch Ax-s Compact is the most compact electrical wheelchair winch on the market. It has a « Soft Start & Stop » unique feature and a remote control providing comfort and security to the wheelchair user and assistant. Ax-s Winch compact is specifically designed to access the vehicle easily.

The wheelchair winch assists mechanically the wheelchair user to overcome the vehicle ramp by pulling the wheelchair at the touch of the button (remote controls provided).

### **AX-S Winch Compact features:**

- Reliability: Simple and robust system, without unnecessary gadgets,
- Compact: The most compact dimension (217 x 180 x 135) allows maximum integration in the vehicle and facilitates the passage of the wheelchair,
- All in one: Electronic, motor and all the components are together in a single set,
- Aesthetic: Design plastic cover,
- Simplicity: Instinctive use,
- Security: Protection against current overload and protection against overheating,
- **Comfort**: Soft Start & Stop for gentle acceleration and deceleration. This function provides a feeling of comfort and safety to the wheelchair occupant,
- Silence: High quality DC motor for silent running,
- Two remote-controls provided. One for intensive use (1) and the other one as a spare (2). Also provided : one spare battery and screwdriver.