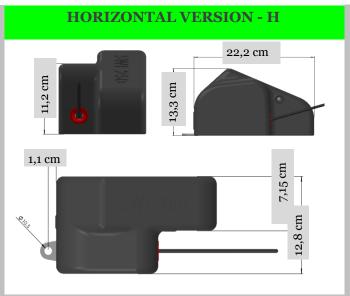

# **MicroWinch**

Powered by a high-performance electric motor and integral anti-roll back mechanism. It boasts an impressive safe working load capacity of 250kg and is enhanced with a range of safety features and benefits. Meticulously engineered and cleverly designed with a small-scale footprint, the MicroWinch is capable of fitting in any vehicle with limited interior space.