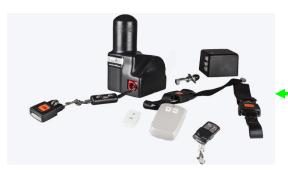

## **Includded in the winch kit:**

- 1 winch
- 1 small remote control
- 1 big remote control
- 1 V belt
- Fitting accessories

Address: BP19, 80490 Hallencourt, France

Tel: +33 (0)3 22 25 58 65

Mobile: +33 (0) 6 45 72 46 90

### Instinctive use:

Two **remote controls** are supplied with the winch. A big one, ideal for intensive use and an extra small one. Both work the same way.

- 1. Install and secure the winch in the vehicle.
- 2. Unwind the corde simply by holding down the "OUT" button. During the unloading, make sure that the wheelchair is stable when moving backwards.
- 3. Rewind the corde by holding down the "IN" button. For the loading make sure that the wheelchair is correctly positioned on the ramp. The winch will stop if the button is released. When the corde has reached its final end position, the winch will automatically stop.