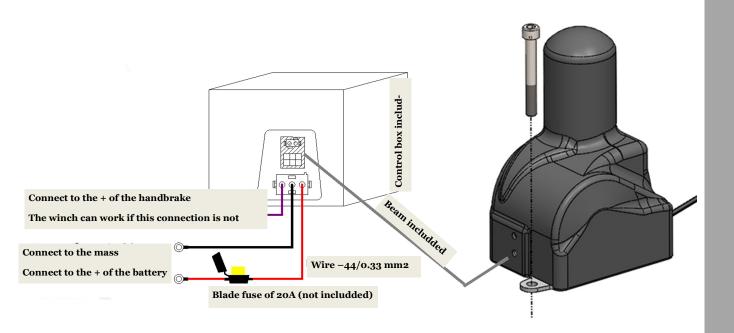

ly engineered and cleverly designed with a small-scale footprint, the MicroWinch is capable of fitting in any vehicle with limited interior space.

| Maximum load capacity: | 250 kg            |
|------------------------|-------------------|
| Weight:                | 3,4 kg            |
| Belt lenght:           | 6 meters          |
| Option:                | 3m belt extension |
| Warranty:              | 1 year            |



## **Includded in the winch kit:**

- 1 winch
- 1 small remote control
- 1 big remote control
- 1 V belt
- Fitting accessories



Address: BP19, 80490 Hallencourt, France

Tel: +33 (0)3 22 25 58 65

Mobile: +33 (0) 6 45 72 46 90

contact@access-ability.eu

www.access-ability.eu

# **MicroWinch**

# Access-Ability, supplier of accessibility ...

## Wiring diagram:



### Instinctive use:

Two **remote controls** are supplied with the winch. A big one, ideal for intensive use and an extra small one. Both work the same way.

- 1. Install and secure the winch in the vehicle.
- 2. Unwind the corde simply by holding down the "OUT" button. During the unloading, make sure that the wheelchair is stable when moving backwards.
- 3. Rewind the corde by holding down the "IN" button. For the loading make sure that the wheelchair is correctly positioned on the ramp. The winch will stop if the button is released. When the corde has reached its final end position, the winch will automatically stop.

It has a « **Gentle Start & Stop** » unique feature and a **remote control** providing **comfort and security to the** wheelchair user and assistant.

Please read the pr