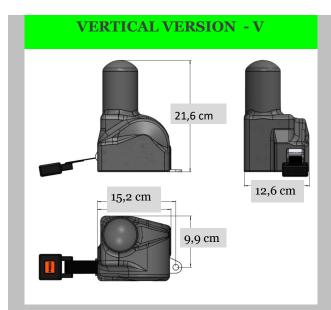

# **MicroWinch**

Powered by a high-performance electric motor and integral anti-roll back mechanism. It boasts an impressive safe working load capacity of 250kg and is enhanced with a range of safety features and benefits. Meticulously engineered and cleverly designed with a small-scale footprint, the MicroWinch is capable of fitting in any vehicle with limited interior space.