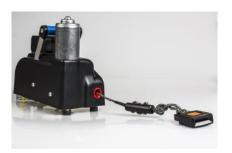

#### The smallest yet mightiest winch on the market

« **MicroWinch** » is part of our new wheelchair winch range available now in the market. The **MicroWinch** is an effective and functional device, developed to assist with the loading (and un-loading) of a wheelchair passenger into an adapted vehicle. It provides the necessary pulling power, making the process substantially less strenuous for the carer whilst maintaining passenger comfort at all times.

Powered by a high-performance electric motor and integral anti-roll back mechanism. It boasts an impressive safe working load capacity of 250kg and is enhanced with a range of safety features and benefits. Meticulously engineered and cleverly designed with a small-scale footprint, the MicroWinch is capable of fitting in any vehicle with limited interior space.