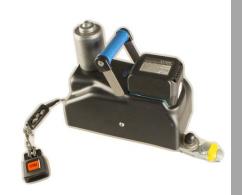

#### The smallest yet mightiest winch on the market

« **MicroWinch** » is part of our new wheelchair winch range available now in the market. The **MicroWinch** is an effective and functional device, developed to assist with the loading (and un-loading) of a wheelchair passenger into an adapted vehicle. It provides the necessary pulling power, making the process substantially less strenuous for the carer whilst maintaining passenger comfort at all times.

Powered by a high-performance electric motor and integral anti-roll back mechanism. It boasts an impressive safe working load capacity of 250kg and is enhanced with a range of safety features and benefits. Meticulously engineered and cleverly designed with a small-scale footprint, the MicroWinch is capable of fitting in any vehicle with limited interior space.