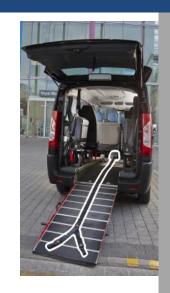

#### THE ONLY PORTABLE WINCH

"PortaWinch" is the first and only portable wheelchair winch available on the market. Ideal for transporters, the PortaWinchis easily transferable from one vehicle to another. By using one winch for several vehicles, you save time and money. The "PortaWinch" is a removable winch with an integrated battery designed to mechanically assist wheelchair users with the loading (and unloading) of a wheelchair passenger into a wheelchair accessible vehicle.

Meticulously engineered and cleverly designed with a small-scale footprint, the **PortaWinch** is capable of fitting in any vehicle with tracks and limited interior space. Powered by a **high-performance electric motor**, the winch comes with an integral **anti-roll back mechanism**. It boasts an impressive **safe working load capacity of 250kg** and is enhanced with a range of safety features and benefits.