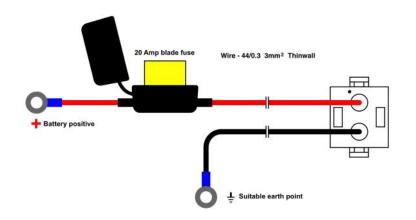

r.
- All in one: Electronic, motor and all the components are together in a single set.
- **Aesthetic**: Design plastic cover.
- **Simplicity**: Instinctive use.
- **Security**: Protection against current overload and protection against overheating.
- **Comfort**: Soft Start & Stop for gentle acceleration and deceleration. This function provides a feeling of comfort and safety to the wheelchair occupant.
- **Silence**: High quality DC motor for silent running.
- Two **remote-controls** provided. One for intensive use (1) and the other one as a spare (2). Also provided: one spare battery and screwdriver.









Address: BP19, 80490 Hallencourt, France

Tel: +33 (0)3 22 25 58 65

Mobile: + 33 (0) 6 45 72 46 90

contact@access-ability.eu



#### **Dimensions:**







#### Wiring diagram:



**Fuse supplied** 

#### **Technical data:**

| Maximum load: | 150 kg (inclination: 20%)     |
|---------------|-------------------------------|
| Belt lenght : | 6 meters                      |
| Warranty:     | 1 year                        |
| Options:      | 3 m belt adjustable extension |



Address: BP19, 80490 Hallencourt, France

Tel: +33 (0)3 22 25 58 65

Mobile: + 33 (0) 6 45 72 46 90

contact@access-ability.eu



#### Winch & Restraint system for wheelchair

"SafeWinch" is our first generation of wheelchair winch and lashing. This is an innovative

system that will be available soon on the market. Powered by 2 **MicroWinches** with electric engine and with an anti-roll back mechanism, the system has a safe and impressive loading capacity of 250 kg and it fulfills at the same