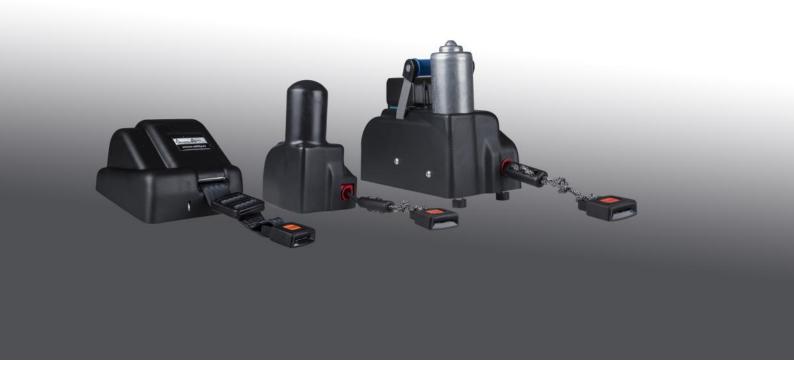

#### Wheelchair winch range

**Access Ability** offers you a wide range of **wheelchair winches** in order to give the right solution for each of your specific needs, wheather you are a private user, transporter, vehicle convertion business, resseller or other.

#### One wheelchair winch for every need, find « the right one for you »!

| Features                           | AX-S Winch  | MicroWinch               | PortaWinch                           | SafeWinch                                               |
|------------------------------------|-------------|--------------------------|--------------------------------------|---------------------------------------------------------|
|                                    |             | "The most compact winch" | porta M/inch The only portable winch | The most innovative solution. 2 in 1: winch & restraint |
| Loading capacity (12° inclination) | 150 kg      | 250 kg                   | 250 kg                               | 250 kg                                                  |
| Anti roll-back<br>mechanism        | Non         | Oui                      | Oui                                  | Oui                                                     |
| Front restraint                    | Non         | Non                      | Non                                  | Oui                                                     |
| "Start & Stop"<br>function         | Oui         | Oui                      | Oui                                  | Oui                                                     |
| Remote control                     | Oui         | Oui                      | Oui                                  | Oui                                                     |
| Dimensions                         | 22x18x14 cm | 14x21x13 cm              | 24,5x23x13 cm                        | 2 x MicroWinch                                          |
| Weight                             | <b>5</b> kg | 3,4 kg                   | 4,15 kg                              | 2 x MicroWinch                                          |
| Connection                         | 12 V        | 12 V                     | Integrated<br>battery                | 12 V                                                    |
| Fixed/Portable                     | Fixed       | Fixed                    | Portable                             | Fixed                                                   |
| Compact                            | 南南南南南       | 南南南南南                    | 南南南南南                                | <b>含含含含含</b>                                            |
| All in one                         | ***         | ****                     | <b>食食食食食</b>                         | <b>食食食</b> 食食                                           |
| Simple installation                | 南南南南南       | 南南南南南                    | 南南南南南                                | 南南南南南                                                   |
| Instinctive use                    | <b>亲亲亲亲</b> | <b>亲亲亲亲亲</b>             | <b>亲亲亲亲</b>                          | <b>含含含含含</b>                                            |
| Silent                             | 南京南京南       | ****                     | ***                                  | <b>商商商商商</b>                                            |
| Aesthetics                         | 南南南南南.      | 南南南南南                    | <b>含含含含含</b>                         | <b>南南南南南</b>                                            |