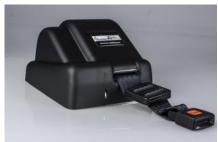

#### The smallest yet mightiest winch on the market

« **MicroWinch** » is part of our new wheelchair winch range available now in the market. The **MicroWinch** is an effective and functional device, developed to assist with the loading (and un-loading) of a wheelchair passenger into an adapted vehicle. It provides the necessary pulling power, making the process substantially less strenuous for the carer whilst maintaining passenger comfort at all times.

Powered by a high-performance electric motor and integral anti-roll back mechanism. It boasts an impressive safe working load capacity of 250kg and is enhanced with a range of safety features and benefits. Meticulously engineered and cleverly designed with a small-scale footprint, the MicroWinch is capable of fitting in any vehicle with limited interior space.

#### **Includded in the winch kit:**

- 1 winch
  - 1 small remote control
- 1 big remote control
- 1 V belt
- Fitting accessories

Address: BP19, 80490 Hallencourt, France

Tel: +33 (0)3 22 25 58 65

Mobile: + 33 (0) 6 45 72 46 90