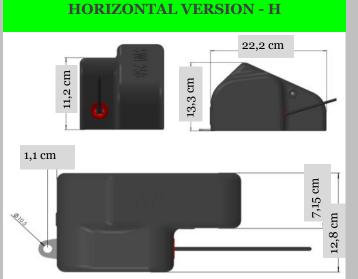

| 南京南京南       | ****                     | ***                                  | <b>商商商商商</b>                                            |
| Aesthetics                         | 南南南南南.      | 南南南南南                    | <b>含含含含含</b>                         | <b>南南南南南</b>                                            |

# micro Vinch

#### The smallest yet mightiest winch on the market

« **MicroWinch** » is part of our new wheelchair winch range available now in the market. The **MicroWinch** is an effective and functional device, developed to assist with the loading (and un-loading) of a wheelchair passenger into an adapted vehicle. It provides the necessary pulling power, making the process substantially less strenuous for the carer whilst maintaining passenger comfort at all times.





Powered by a high-performance electric motor and integral anti-roll back mechanism. It boasts an impressive safe working load capacity of 250kg and is enhanced with a range of safety features and benefits. Meticulously engineered and cleverly designed with a small-scale footprint, the MicroWinch is capable of fitting in any vehicle with limited interior space.

| Maximum load capacity: | 250 kg                        |
|------------------------|-------------------------------|
| Weight:                | 3,4 kg                        |
| Belt lenght:           | 6 meters                      |
| Option:                | 3 m extension adjustable belt |
| Warranty:              | 1 year                        |



#### **Includded in the winch kit:**

- 1 winch
  - 1 small remote control
-