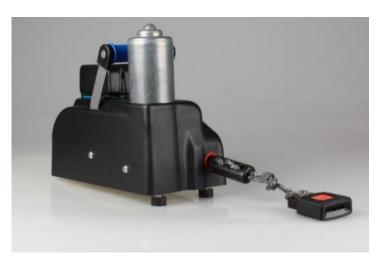

#### The smallest yet mightiest winch on the market

« **MicroWinch** » is part of our new wheelchair winch range available now in the market. The **MicroWinch** is an effective and functional device, developed to assist with the loading (and un-loading) of a wheelchair passenger into an adapted vehicle. It provides the necessary pulling power, making the process substantially less strenuous for the carer whilst maintaining passenger comfort at all times.

Powered by a high-performance electric motor and integral anti-roll back mechanism. It boasts an impressive safe working load capacity of 250kg and is enhanced with a range of safety features and benefits. Meticulously engineered and cleverly designed with a small-scale footprint, the MicroWinch is capable of fitting in any vehicle with limited interior space.

Meticulously engineered and cleverly designed with a small-scale footprint, the **PortaWinch** is capable of fitting in any vehicle with tracks and limited interior space. Powered by a **high-performance electric motor**, the winch comes with an integral **anti-roll back mechanism**. It boasts an impressive **safe working load capacity of 250kg** and is enhanced with a range of safety features and benefits.