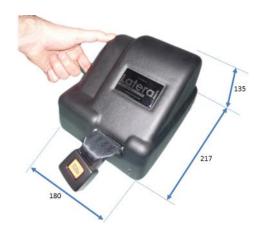

#### **Ax-S Winch Compact Features:**

- **Reliability**: Simple and robust system, without unnecessary gadgets.
- **Compact**: The most compact dimension (217 x 180 x 135) allows maximum integration in the vehicle and facilitates the passage of the wheelchair.
- All in one: Electronic, motor and all the components are together in a single set.
- **Aesthetic**: Design plastic cover.
- **Simplicity**: Instinctive use.
- **Security**: Protection against current overload and protection against overheating.
- **Comfort**: Soft Start & Stop for gentle acceleration and deceleration. This function provides a feeling of comfort and safety to the wheelchair occupant.
- **Silence**: High quality DC motor for silent running.
- Two **remote-controls** provided. One for intensive use (1) and the other one as a spare (2). Also provided: one spare battery and screwdriver.

#### **Dimensions:**