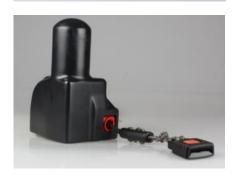

#### THE ONLY PORTABLE WINCH

"PortaWinch" is the first and only portable wheelchair winch available on the market. Ideal for transporters, the PortaWinchis easily transferable from one vehicle to another. By using one winch for several vehicles, you save time and money. The "PortaWinch" is a removable winch with an integrated battery designed to mechanically assist wheelchair users with the loading (and unloading) of a wheelchair passenger into a wheelchair accessible vehicle.

Meticulously engineered and cleverly designed with a small-scale footprint, the **PortaWinch** is capable of fitting in any vehicle with tracks and limited interior space. Powered by a **high-performance electric motor**, the winch comes with an integral **anti-roll back mechanism**. It boasts an impressive **safe working load capacity of 250kg** and is enhanced with a range of safety features and benefits.

#### On/Off button

**Battery** 

**Security:** the winch is equipped with an **anti–roll back mechanism** which prevents the wheelchair from moving back when it is stopped on the ramp.

**Winchsaver** it is a device for cushioning any shock caused by the unwinding of the wheelchair with rapid strap tension.