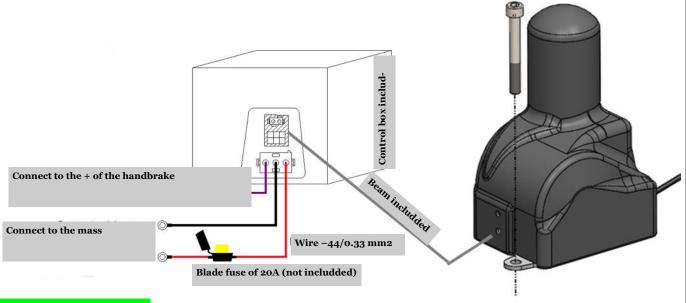

#### Wiring diagram:

**Fuse supplied** 

#### **Technical data:**

| Maximum load: | 150 kg (inclination: 20%)     |
|---------------|-------------------------------|
| Belt lenght : | 6 meters                      |
| Warranty:     | 1 year                        |
| Options:      | 3 m belt adjustable extension |