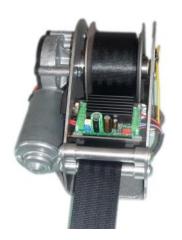

#### The smallest yet mightiest winch on the market

« **MicroWinch** » is part of our new wheelchair winch range available now in the market. The **MicroWinch** is an effective and functional device, developed to assist with the loading (and un-loading) of a wheelchair passenger into an adapted vehicle. It provides the necessary pulling power, making the process substantially less strenuous for the carer whilst maintaining passenger comfort at all times.

Powered by a high-performance electric motor and integral anti-roll back mechanism. It boasts an impressive safe working load capacity of 250kg and is enhanced with a range of safety features and benefits. Meticulously engineered and cleverly designed with a small-scale footprint, the MicroWinch is capable of fitting in any vehicle with limited interior space.

#### **Includded in the winch kit:**

- 1 winch
  - 1 small remote control
- 1 big remote control
- 1 V belt
- Fitting accessories

Address: BP19, 80490 Hallencourt, France

Tel: +33 (0)3 22 25 58 65

Mobile: + 33 (0) 6 45 72 46 90