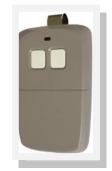

#### **Instinctive use:**

Two **remote controls** are supplied with the winch. A big one, ideal for intensive use and an extra small one. Both work the same way.

- 1. Install and secure the winch in the vehicle.
- 2. Unwind the corde simply by holding down the "OUT" button. During the unloading, make sure that the wheelchair is stable when moving backwards.
- 3. Rewind the corde by holding down the "IN" button. For the loading make sure that the wheelchair is correctly positioned on the ramp. The winch will stop if the button is released. When the corde has reached its final end position, the winch will automatically stop.

**Track fitting** for fixing to aero tracks, positioned longitudinally or transversely.

Two **remote controls** are supplied with the winch. A big one, ideal for intensive use and a spare small one. Both work the same way.