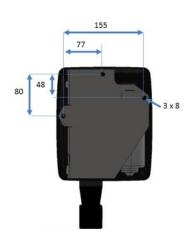

passage of the wheelchair.
- All in one: Electronic, motor and all the components are together in a single set.
- **Aesthetic**: Design plastic cover.
- **Simplicity**: Instinctive use.
- **Security**: Protection against current overload and protection against overheating.
- **Comfort**: Soft Start & Stop for gentle acceleration and deceleration. This function provides a feeling of comfort and safety to the wheelchair occupant.
- **Silence**: High quality DC motor for silent running.
- Two **remote-controls** provided. One for intensive use (1) and the other one as a spare (2). Also provided: one spare battery and screwdriver.









Address: BP19, 80490 Hallencourt, France

Tel: +33 (0)3 22 25 58 65

Mobile: + 33 (0) 6 45 72 46 90

contact@access-ability.eu



#### **Dimensions:**







#### Wiring diagram:



**Fuse supplied** 

#### **Technical data:**

| Maximum load: | 150 kg (inclination: 20%)     |
|---------------|-------------------------------|
| Belt lenght : | 6 meters                      |
| Warranty:     | 1 year                        |
| Options:      | 3 m belt adjustable extension |



Address: BP19, 80490 Hallencourt, France

Tel: +33 (0)3 22 25 58 65

Mobile: + 33 (0) 6 45 72 46 90

contact@access-ability.eu



#### Winch & Restraint system for wheelchair

"SafeWinch" is our first generation of wheelchair winch and lashing. This is an innovative

system that will be available soon on the market. Powered by 2 **MicroWinches** with electric engine and with an anti-roll back mechanism, the system has a safe and impressive loading capacity of 250 kg and