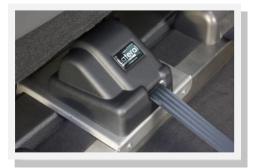

#### On/Off button

**Battery** 

**Security:** the winch is equipped with an **anti–roll back mechanism** which prevents the wheelchair from moving back when it is stopped on the ramp.

**Winchsaver** it is a device for cushioning any shock caused by the unwinding of the wheelchair with rapid strap tension.