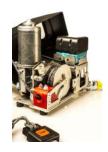

#### THE ONLY PORTABLE WINCH

"PortaWinch" is the first and only portable wheelchair winch available on the market. Ideal for transporters, the PortaWinchis easily transferable from one vehicle to another. By using one winch for several vehicles, you save time and money. The "PortaWinch" is a removable winch with an integrated battery designed to mechanically assist wheelchair users with the loading (and unloading) of a wheelchair passenger into a wheelchair accessible vehicle.

Meticulously engineered and cleverly designed with a small-scale footprint, the **PortaWinch** is capable of fitting in any vehicle with tracks and limited interior space. Powered by a **high-performance electric motor**, the winch comes with an integral **anti-roll back mechanism**. It boasts an impressive **safe working load capacity of 250kg** and is enhanced with a range of safety features and benefits.