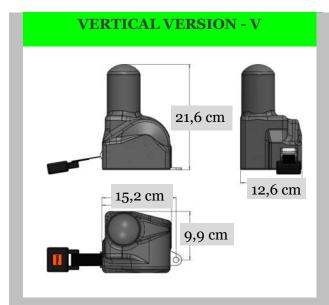

#### **Dimensions:**

#### **Ax-S Winch Compact Features:**

- **Reliability**: Simple and robust system, without unnecessary gadgets.
- **Compact**: The most compact dimension (217 x 180 x 135) allows maximum integration in the vehicle and facilitates the passage of the wheelchair.
- All in one: Electronic, motor and all the components are together in a single set.
- **Aesthetic**: Design plastic cover.
- **Simplicity**: Instinctive use.
- **Security**: Protection against current overload and protection against overheating.
- **Comfort**: Soft Start & Stop for gentle acceleration and deceleration. This function provides a feeling of comfort and safety to the wheelchair occupant.
- **Silence**: High quality DC motor for silent running.
- Two **remote-controls** provided. One for intensive use (1) and the other one as a spare (2). Also provided: one spare battery and screwdriver.