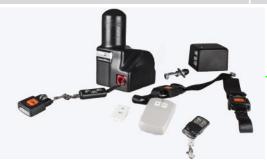

#### Includded in the winch suitcase:

- 1 winch with integrated battery
- 1 small remote control
- 1 big remote control
- 1 V belt
- 1 spare battery

| Maximum load capacity: | 250 kg  | Belt lenght:       | 6 meters                     |
|------------------------|---------|--------------------|------------------------------|
| Weight:                | 4,15 kg | <b>Dimensions:</b> | L 24,5 x W12,5 x H 23 cm     |
| Warranty:              | 1 an    | Option:            | 3m belt adjustable extension |