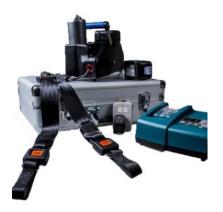

#### THE ONLY PORTABLE WINCH

"PortaWinch" is the first and only portable wheelchair winch available on the market. Ideal for transporters, the PortaWinchis easily transferable from one vehicle to another. By using one winch for several vehicles, you save time and money. The "PortaWinch" is a removable winch with an integrated battery designed to mechanically assist wheelchair users with the loading (and unloading) of a wheelchair passenger into a wheelchair accessible vehicle.

#### Includded in the winch suitcase:

- 1 winch with integrated battery
- 1 small remote control
- 1 big remote control
- 1 V belt
- 1 spare battery

| Maximum load capacity: | 250 kg  | Belt lenght:       | 6 meters                     |
|------------------------|---------|--------------------|------------------------------|
| Weight:                | 4,15 kg | <b>Dimensions:</b> | L 24,5 x W12,5 x H 23 cm     |
| Warranty:              | 1 an    | Option:            | 3m belt adjustable extension |