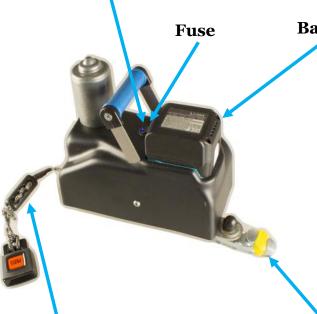

ensions:</b> | L 24,5 x W12,5 x H 23 cm     |
| Warranty:              | 1 an    | Option:            | 3m belt adjustable extension |

Meticulously engineered and cleverly designed with a small-scale footprint, the **PortaWinch** is capable of fitting in any vehicle with tracks and limited interior space. Powered by a **high-performance electric motor**, the winch comes with an integral **anti-roll back mechanism**. It boasts an impressive **safe working load capacity of 250kg** and is enhanced with a range of safety features and benefits.











Address: BP19, 80490 Hallencourt, France

Tel: +33 (0)3 22 25 58 65

Mobile: + 33 (0) 6 45 72 46 90

contact@access-ability.eu

# **PortaWinch**

# Access-Ability, supplier of accessibility ...

#### **Instinctive use:**

#### On/Off button



**Battery** 





**Security:** the winch is equipped with an **anti–roll back mechanism** which prevents the wheelchair from moving back when it is stopped on the ramp.

**Winchsaver** it is a device for cushioning any shock caused by the unwinding of the wheelchair with rapid strap tension.

**Track fitting** for fixing to aero tracks, positioned longitudinally or transversely.

Two **remote controls** are supplied with the winch. A big one, ideal for intensive use and a spare small one. Both work the same way.

- 1. Secure the winch to the tracks by using the shoe.
- 2. Unwind the corde simply by holding down the "OUT" button.

During the unloading, make sure that the wheelchair is stable when moving backwards.

- 3. Press the "IN" button to rewind the corde. For the loading make sure