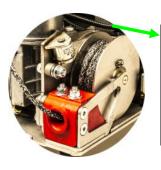

#### Operating features to be read before use. ATTENTION Please!

- Attach the V-belt to the wheelchair before connecting it to the winch buckle.
- Make sure that all belts and fasteners are properly secured before operating the device.
- Do not operate the device in the same direction when the limit switch is reached.
- By pressing the "OUT" button, the corde will rewind a few millimeters before starting to unwind. This is necessary for unlocking the safety mechanism. If the corde rewinds more than a few millimeters by pressing the "OUT" button, there are two possibilities:
- 1. The corde is wedged into the coil as shown in the diagram. It is enough to pull a blow to release it.
- 2. The corde rewound in the wrong direction after it had passed its end of travel. Press "IN" and unwind it completely. Once unwound, it will have to be rewound in the right direction.