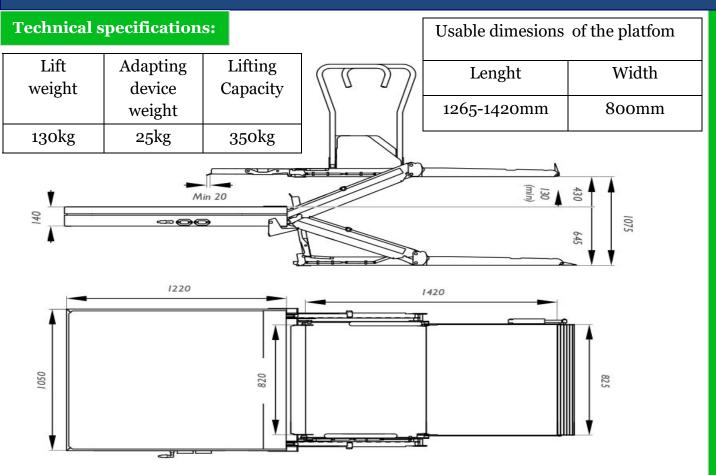

### Under Vehicle Wheelchair Lift : A-Lift

was developed by Autoadapt for the European public transport market. The cassette form factor has its benefits. Since it is mounted under the floor, it allows for maximum flexibility in floor planning. Also, in the event of an emergency, another type of lift could be a potential obstruction to the only exit.

#### **Key Features :**

- Leading capacity-to-weight ratio : 350kg / 155kg = 2.25
- Simplicity in use -only three buttons
- **Reliability** : resistant to wear and tear, dirt, water, extreme temperatures as well as the passage of time
- **Anti-slip surface** on the platform and bridge plate, for the safety of both wheelchair users and standees
- Automatic roll stop for more safety
- Smooth and silent in operation
- Manual bridge plate Unfold manually when the lift is deployed and fold back manually when stowing the lift. No handling needed in between
- Sturdy handrails: highly visible and reliable
- **EMC test approved**
- Mounting brackets for major brands: Mercedes-Benz, Volkswagen, Ford, Peugeot, Fiat, Citroën, Iveco, Renault, Opel, Nissan
- **Compact and design pump module:** seating efficiency as well as usage efficiency at an optimum level