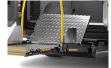

# 1.Vehicle specific mounting brackets

No need to drill holes or do complex measuring. Simply find the corresponding holes and bolt the brackets into place.

# 2. Purpose designed packaging

Installation directly from the transportation pallet using a forklift.

#### 3. Adjust and tighten

When the lift is in the correct position , insert and tighten the bolts in the mounting brackets and their counterparts. This design makes it possible to easily adjust the position of the lift .