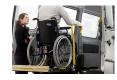

### Under Vehicle Wheelchair Lift : A-Lift

was developed by Autoadapt for the European public transport market. The cassette form factor has its benefits. Since it is mounted under the floor, it allows for maximum flexibility in floor planning. Also, in the event of an emergency, another type of lift could be a potential obstruction to the only exit.

#### **Key Features :**

- Leading capacity-to-weight ratio : 350kg / 155kg = 2.25
- Simplicity in use -only three buttons
- **Reliability** : resistant to wear and tear, dirt, water, extreme temperatures as well as the passage of time
- **Anti-slip surface** on the platform and bridge plate, for the safety of both wheelchair users and standees
- Automatic roll stop for more safety
- Smooth and silent in operation
- Manual bridge plate Unfold manually when the lift is deployed and fold back manually when stowing the lift. No handling needed in between
- Sturdy handrails: highly visible and reliable
- **EMC test approved**
- Mounting brackets for major brands: Mercedes-Benz, Volkswagen, Ford, Peugeot, Fiat, Citroën, Iveco, Renault, Opel, Nissan
- **Compact and design pump module:** seating efficiency as well as usage efficiency at an optimum level