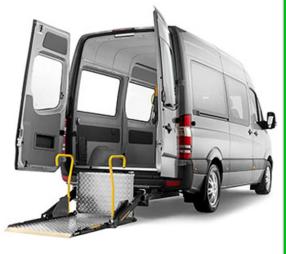

### Under Vehicle Wheelchair Lift : A-Lift

was developed by Autoadapt for the European public transport market. The cassette form factor has its benefits. Since it is mounted under the floor, it allows for maximum flexibility in floor planning. Also, in the event of an emergency, another type of lift could be a potential obstruction to the only exit.

#### Access-Ability

Address : BP19, 80490 Hallencourt, France

Tel. : +33 (0)3 22 25 58 65 Mobile : + 33 (0) 6 45 72 46 90

**Under Vehicle Lift « A LIFT )** 