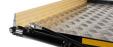

### Under Vehicle Wheelchair Lift : A-Lift

was developed by Autoadapt for the European public transport market. The cassette form factor has its benefits. Since it is mounted under the floor, it allows for maximum flexibility in floor planning. Also, in the event of an emergency, another type of lift could be a potential obstruction to the only exit.

#### **Key Features :**

- Leading capacity-to-weight ratio : 350kg / 155kg = 2.25
- Simplicity in use -only three buttons
- **Reliability** : resistant to wear and tear, dirt, water, extreme temperatures as well as the passage of time
- **Anti-slip surface** on the platform and bridge plate, for the safety of both wheelchair users and standees
- Automatic roll stop for more safety
- Smooth and silent in operation
- Manual bridge plate Unfold manually when the lift is deployed and fold back manually when stowing the lift. No handling needed in between
- Sturdy handrails: highly visible and reliable
- **EMC test approved**
- Mounting brackets for major brands: Mercedes-Benz, Volkswagen, Ford, Peugeot, Fiat, Citroën, Iveco, Renault, Opel, Nissan
- **Compact and design pump module:** seating efficiency as well as usage efficiency at an optimum level