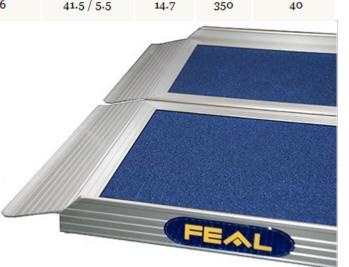

## Access-Ability, supplier of accessibility ...

IRP is a new portable ramp that folds length-wise. It provides a complete traction surface for electric wheelchairs, three-wheeled scooters etc. A very lightweight ramp made of composite materials that can support heavy loads. IRP portable ramp alloys resistance, rigidity and lightness.

The mechanical properties of its aluminium honeycomb structure allow to obtain outstanding features for a wheelchair ramp:

- **Lightness:** an average weight of 9.4 kg/m2 that makes the IRP ramp one of the lightness ramp in the market.
- **Resistance:** maximum load of 350kg
- **Rigidity**: the deformation under the weight is minimal in comparison to a classic ramp construction.
- Fold length-wide ramp: for an easy storage.
- IRP can accommodates **all type of wheelchair** with its **internal width of 76 cm**. It offers a full surface to climb the ramp.
- This width offers a **great stability**.

| Model  | Length cm) | Width<br>(cm) | Interior<br>width (cm) | Width /<br>thickness<br>folded (cm) | Weight<br>(kg) | Max<br>Load<br>(kg) | Rec. Max<br>height (cm) |
|--------|------------|---------------|------------------------|-------------------------------------|----------------|---------------------|-------------------------|
| IRP50  | 52         | 78            | 76                     | 41.5 / 5.5                          | 3.8            | 350                 | 10                      |
| IRP90  | 92         | 78            | 76                     | 41.5 / 5.5                          | 6.5            | 350                 | 18                      |
| IRP120 | 116        | 78            | 76                     | 41.5 / 5.5                          | 8.7            | 350                 | 24                      |
| IRP170 | 167        | 78            | 76                     | 41.5 / 5.5                          | 12.5           | 350                 | 34                      |
| IRP200 | 200        | 78            | 76                     | 41.5 / 5.5                          | 14.7           | 350                 | 40                      |