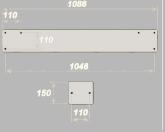

## Fixing brackets:

3H 820-2300 (L\*)

3H 820-2800 (L\*)

Quick release system:

870

1045

40

47