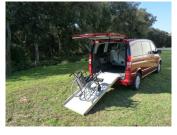

# Access-Ability, supplier of accessibility ...

Ax-S ramp is unique on the market by its quality of construction (without welding), its durability and aesthetics.

The ramp is made of aluminum extrusion profiles clamped together, screwed or riveted in order to obtain a perfectly compact product without welding. This assembly without welding eliminates problems generated by rupture or corrosion of the welds.

### Easy to use:

- Ramp available in 2 or 3 foldable sections, standard or light.
- The ramps are provided with two gas springs which evenly distribute the efforts and facilitate its opening and closing.
- The two section ramp is provided with wheels which facilitate folding and unfolding.
- Installation brackets are available to allow a fixed installation, a quick release or an internal pivoting fixture

Internal rotation of the ramp

« Standard » version:

Invisible interface under

Quick to detach:

« Light » version :

3 sections ramp:

2 sections ramp:

Tel.: +33 (0)3 22 25 58 65 / Mobile: +33 (0)6 45 72 46 90