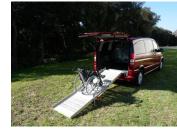

# Access-Ability, supplier of accessibility ...

Ax-S ramp is unique on the market by its quality of construction (without welding), its durability and aesthetics.

The ramp is made of aluminum extrusion profiles clamped together, screwed or riveted in order to obtain a perfectly compact product without welding. This assembly without welding eliminates problems generated by rupture or corrosion of the welds.

### Easy to use:

- Ramp available in 2 or 3 foldable sections, standard or light.
- The ramps are provided with two gas springs which evenly distribute the efforts and facilitate its opening and closing.
- The two section ramp is provided with wheels which facilitate folding and unfolding.
- Installation brackets are available to allow a fixed installation, a quick release or an internal pivoting fixture

Internal rotation of the ramp

« Standard » version:

Invisible interface under

Quick to detach:

« Light » version :

3 sections ramp:

2 sections ramp:

Tel.: +33 (0)3 22 25 58 65 / Mobile: +33 (0)6 45 72 46 90