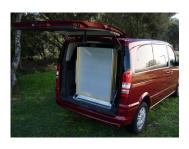

### Easy to use:

- Ramp available in 2 or 3 foldable sections, standard or light.
- The ramps are provided with two gas springs which evenly distribute the efforts and facilitate its opening and closing.
- The two section ramp is provided with wheels which facilitate folding and unfolding.
- Installation brackets are available to allow a fixed installation, a quick release or an internal pivoting fixture

Internal rotation of the ramp

« Standard » version:

Invisible interface under

Quick to detach:

« Light » version :

3 sections ramp:

2 sections ramp:

Tel.: +33 (0)3 22 25 58 65 / Mobile: +33 (0)6 45 72 46 90