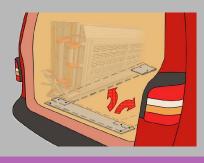

Internal rotation of the ramp

« Standard » version:

Invisible interface under

Quick to detach:

« Light » version :

3 sections ramp:

2 sections ramp:

Tel.: +33 (0)3 22 25 58 65 / Mobile: +33 (0)6 45 72 46 90

Fixed fitting:

215

Internal rotational system:

Please do contact us if you require further information about AX-S Ramp or other ramps.

Address: BP19, 80490 Hallencourt, France

Tel.: +33 (0)3 22 25 58 65 / Mobile: +33 (0)6 45 72 46 90