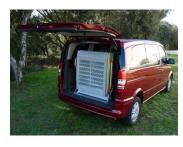

Internal rotation of the ramp

« Standard » version:

Invisible interface under

Quick to detach:

« Light » version :

3 sections ramp:

2 sections ramp:

Tel.: +33 (0)3 22 25 58 65 / Mobile: +33 (0)6 45 72 46 90