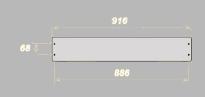

#### **TECHNICAL INFORMATION** Reference Dimensions (cm) Weight (Kg) Max load (Kg) Width Length **Thickness** Height Standard Light folded folded model model 2H 660-2400 (L\*) 660 182 2400 1220 400 32 29 2H 820-2000 (L\*) 820 2000 1045 29 400 34 2 sections\*\* 2H 820-2200 (L\*) 2200 1135 31 400 37 2H 820-2400 (L\*) 2400 1220 40 33 400