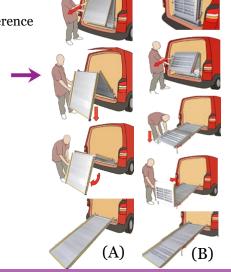

### Easy to use:

- Ramp available in 2 or 3 foldable sections, standard or light.
- The ramps are provided with two gas springs which evenly distribute the efforts and facilitate its opening and closing.
- The two section ramp is provided with wheels which facilitate folding and unfolding.
- Installation brackets are available to allow a fixed installation, a quick release or an internal pivoting fixture

2300

2800

\* For the option: perforated and lightened ramps "Light", the letter L is added to the reference

820

\*\* Opening / closing cinematics: 2 sections ramp (A) et 3 sections ramp (B)

Warranty: 2 years