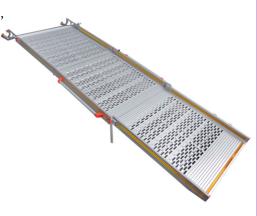

# Access-Ability, supplier of accessibility ...

Ax-S ramp is unique on the market by its quality of construction (without welding), its durability and aesthetics.

The ramp is made of aluminum extrusion profiles clamped together, screwed or riveted in order to obtain a perfectly compact product without welding. This assembly without welding eliminates problems generated by rupture or corrosion of the welds.

The materials which make up this ramp are of the first quality and all fasteners are made of stainless steel. Each of its pieces has been thoroughly studied in order to obtain a product of evident quality at first sight.

## **High quality:**

- The parts are machined by CNC, no laser cutting or punching involved, providing a maximum quality finish.
- The pivot points are made out of a stainless steel axle and a self-oil socket with H7 tolerance.
- · Vibration and rattling are eliminated by the installation of anti-vibration shock absorbers.
- The aluminum extrusion assembly, forming the floor, are clipped without welding.

### Easy to use:

- Ramp available in 2 or 3 foldable sections, standard or light.
- The ramps are provided with two gas springs which evenly distribute the efforts and facilitate its opening and closing.
- The two section ramp is provided with wheels which facilitate folding and unfolding.
- Installation brackets are available to allow a fixed installation, a quick release or an internal pivoting fixture