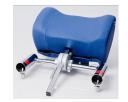

## Headrest

The headrest provides head support for wheelchair users. When used during transport, the headrest can reduce the risk of whiplash in case of accident.

- **Easely installed** on the wheelchair handles (max. diameter of 25mm).
  - **Fully adjustable** for a better comfort (height, width, inclination).
- **Easy care**: covered with PVC (washable)
- Headrest available in 3 different dimensions: "Small" (S), "Medium" (M) and "Large" model (L).