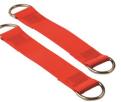

## Wheelchair straps D rings (DR120)

The "D Ring" is a wheelchair accessory to use in complement to the restraint systems. Its allows the restraint to be secured into place. The "D Ring" accessory is tested to ISO10542 requirements.

## Secure straps for transport of an empty folded wheelchairs (RS)

Easy to fasten and install, the wheelchair strap enables to secure **empty folded wheelchairs** and other products **during transport**.