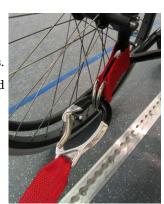

## Wheelchair straps D rings (DR120)

The "D Ring" is a wheelchair accessory to use in complement to the restraint systems. Its allows the restraint to be secured into place. The "D Ring" accessory is tested to ISO10542 requirements.