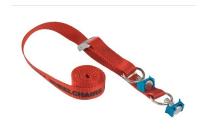

## Secure straps for transport of an empty folded wheelchairs (RS)

Easy to fasten and install, the wheelchair strap enables to secure **empty folded wheelchairs** and other products **during transport**.