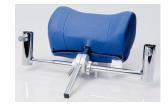

## Headrest

The headrest provides head support for wheelchair users. When used during transport, the headrest can reduce the risk of whiplash in case of accident.

- **Easely installed** on the wheelchair handles (max. diameter of 25mm).
  - **Fully adjustable** for a better comfort (height, width, inclination).
- **Easy care**: covered with PVC (washable)
- Headrest available in 3 different dimensions: "Small" (S), "Medium" (M) and "Large" model (L).