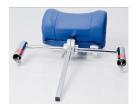

## Headrest

The headrest provides head support for wheelchair users. When used during transport, the headrest can reduce the risk of whiplash in case of accident.

- **Easely installed** on the wheelchair handles (max. diameter of 25mm).
  - **Fully adjustable** for a better comfort (height, width, inclination).
- **Easy care**: covered with PVC (washable)
- Headrest available in 3 different dimensions: "Small" (S), "Medium" (M) and "Large" model (L).