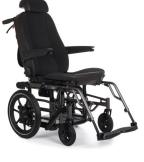

## Carony 16 wheelchair system

The **Carony 16** is a **wheelchair system** that lets you **transfer from wheelchair to car seat without lifting**. It offers **comfort** and **security** to the user.

The seat is the mobile part of the Carony that slides by carrying the user between the wheelbase and the swivel base. It offers several functions to ensure **good posture** and **relieve the pressure**.

## **Carony 16 main features**

- Weight capacity:**120 kg**
- High quality 16" wheels with reflective stripes
- Suitable for people of all sizes, including small people and children
- A single seat for the wheelchair and the vehicle
- Integrated push handles with brake
- Many comfort options and ergonomic functions
- Adjustable armrests
- Supports for the torso and thighs
- Integrated pneumatic pocket which allows to raise the cushion to improve the comfort of the seat
- Improved stability
- Metal frame, gray color, black seat
- Elegant design