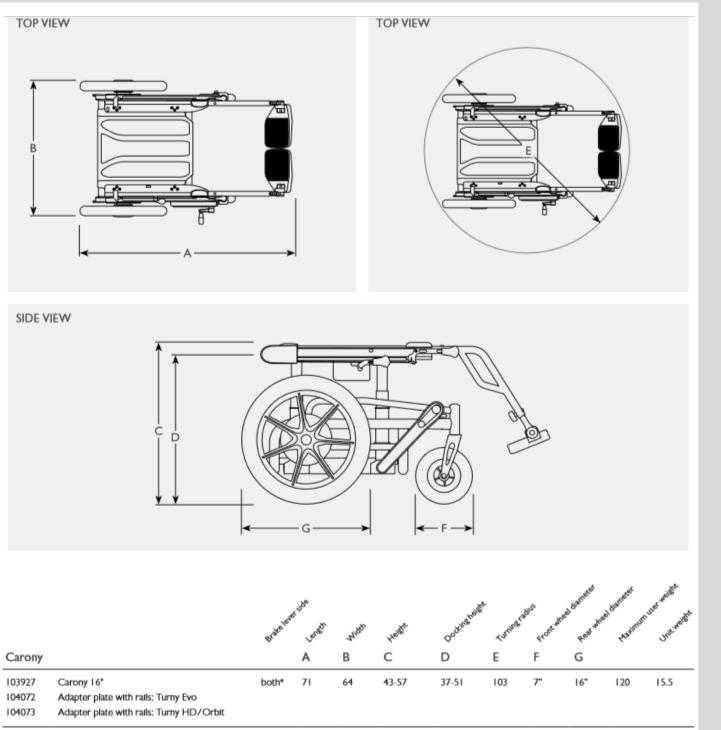

# Models and dimensions

All weights and dimensions are given in kilograms and centimetres, and for reference only. \*mount the brake lever on one of the two sides

To guarantee your safety Autoadapt products are designed and tested according to current directives and standards.