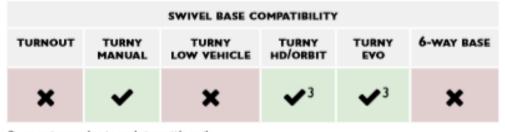

Requires a swivel base for using in the vehicle. Recommended accessories: Tilda Tilt function: seating adjustments for pressure relief and comfort when using a swivel seat.