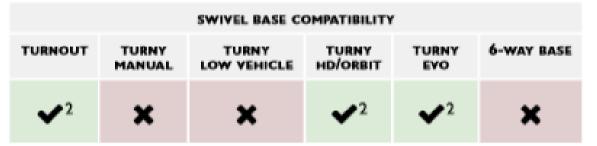

2. requires Carony rails

To guarantee your safety Autoadapt products are designed and tested according to current directives and standards.

Address : BP19, 80490 Hallencourt, France

Tel: +33 (0)3 22 25 58 65 / Mobile: + 33 (0)6 45 72 46 90