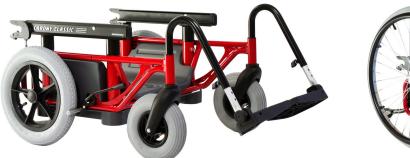

## **Carony Classic Wheelchair System**

**Carony Classic** is a **wheelchair that allows the user to stay seated during the transfer to the vehicle seat**. Basically, it's a wheelchair that turns into a vehicle seat, leaving the user seated. By docking the wheelchair to either a swivel seat or seat lift, the wheelchair seat can be slid off its base and onto the docking plate where the seat locks safely in place and becomes the car seat. In **short, a user can move from wheelchair to car seat and vice versa completely without lifting.** 

### **Carony Classic main features**

- Available with **12 "or 24" rear wheels**, suitable for **people of all sizes**, including small people and children
- A single seat for both wheelchair and vehicle
- Many customization options
- Can be used as a wheelchair during transport (requires tie-downs for transport)
- Compatible with the Tilda Tilt function (seating adjustments)
- Metal frame, red color
- Different options available