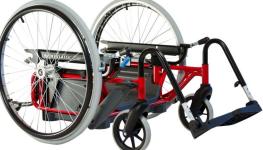

## **Carony Classic Wheelchair System**

**Carony Classic** is a **wheelchair that allows the user to stay seated during the transfer to the vehicle seat**. Basically, it's a wheelchair that turns into a vehicle seat, leaving the user seated. By docking the wheelchair to either a swivel seat or seat lift, the wheelchair seat can be slid off its base and onto the docking plate where the seat locks safely in place and becomes the car seat. In **short, a user can move from wheelchair to car seat and vice versa completely without lifting.** 

### **Carony Classic main features**

- Available with **12 "or 24" rear wheels**, suitable for **people of all sizes**, including small people and children
- A single seat for both wheelchair and vehicle
- Many customization options
- Can be used as a wheelchair during transport (requires tie-downs for transport)
- Compatible with the Tilda Tilt function (seating adjustments)
- Metal frame, red color
- Different options available