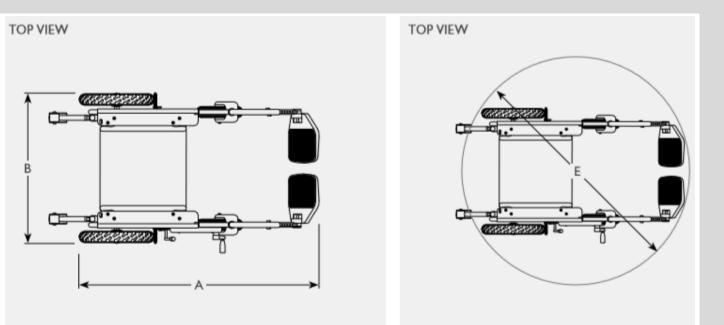

#### **Dimensions and models**

SIDE VIEW

|                                   | Broke been side to the state |     |    |            | Dodinsteißt | Turningra | aus front whe | ed diamager<br>Rest whe | Baneses | user weight |
|-----------------------------------|------------------------------|-----|----|------------|-------------|-----------|---------------|-------------------------|---------|-------------|
| Carony Classic, chassis           |                              | Α   | В  | С          | D           | E         | F             | G                       |         |             |
| Carony Classic 12", chassis       | right                        | 67  | 61 | 38-48      | 35-45       | 84        | 8"            | 12"                     | 100     | 15          |
| Carony Classic 12", chassis       | left                         | 67  | 61 | 38-48      | 35-45       | 84        | 8"            | 12"                     | 100     | 15          |
| Carony Classic 24", chassis       | right                        | 79* | 67 | 38-48      | 35-45       | 84        | <b>7</b> "    | 24"                     | 100     | 19          |
| Carony Classic 24", chassis       | left                         | 79* | 67 | 38-48      | 35-45       | 84        | 7"            | 24"                     | 100     | 19          |
| Carony Classic 12" fixed, chassis | right                        | 67  | 61 | 38, 43, 48 | 35, 40, 45  | 84        | 8"            | 12"                     | 100     | 14          |
| Carony Classic 12" fixed, chassis | left                         | 67  | 61 | 38, 43, 48 | 35, 40, 45  | 84        | 8"            | 12"                     | 100     | 14          |

All weights and dimensions are given in kilograms and centimetres, and for reference only. \*Including the anti-tip protection **Note!** Only chassis, no seats. For available options see the Carony Classic configurator.