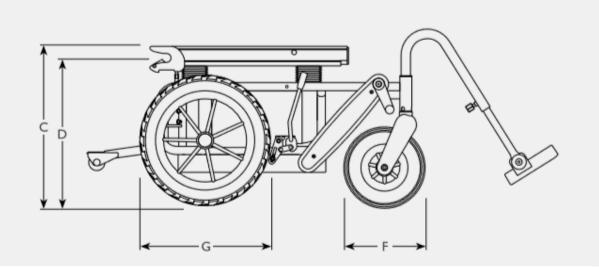

#### **Dimensions and models**

SIDE VIEW

|                                   | Broke been side to the state |     |    |            | Dodinsteißt | Turningra | aus front whe | ed diamager<br>Rest whe | Baneses | user weight |
|-----------------------------------|------------------------------|-----|----|------------|-------------|-----------|---------------|-------------------------|---------|-------------|
| Carony Classic, chassis           |                              | Α   | В  | С          | D           | E         | F             | G                       |         |             |
| Carony Classic 12", chassis       | right                        | 67  | 61 | 38-48      | 35-45       | 84        | 8"            | 12"                     | 100     | 15          |
| Carony Classic 12", chassis       | left                         | 67  | 61 | 38-48      | 35-45       | 84        | 8"            | 12"                     | 100     | 15          |
| Carony Classic 24", chassis       | right                        | 79* | 67 | 38-48      | 35-45       | 84        | <b>7</b> "    | 24"                     | 100     | 19          |
| Carony Classic 24", chassis       | left                         | 79* | 67 | 38-48      | 35-45       | 84        | 7"            | 24"                     | 100     | 19          |
| Carony Classic 12" fixed, chassis | right                        | 67  | 61 | 38, 43, 48 | 35, 40, 45  | 84        | 8"            | 12"                     | 100     | 14          |
| Carony Classic 12" fixed, chassis | left                         | 67  | 61 | 38, 43, 48 | 35, 40, 45  | 84        | 8"            | 12"                     | 100     | 14          |

All weights and dimensions are given in kilograms and centimetres, and for reference only. \*Including the anti-tip protection **Note!** Only chassis, no seats. For available options see the Carony Classic configurator.