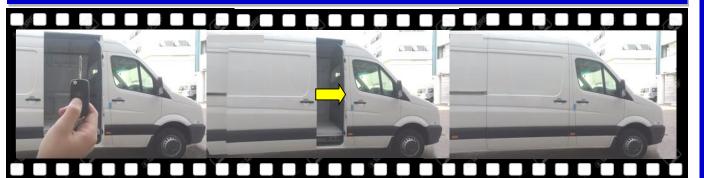

## **Electric Sliding Door « NEW GENERATION » by Alex Original**

The electrical sliding door system is the perfect the solution for services because makes boarding it and desembarking very easy for the passengers and the driver. The door opens and closes automatically just by pressing one button. It can be operated by remote control, door handle or by the driver's button.

#### **Key Features:**

- **Security:** the door retracts immediately if encounters an obstacle and will automatically close if the vehicle starts moving with an open door. The control lights signal « Open Door » .
- **Time saving**: quick and smooth operation by pressing just one button on a remote control, directly on the door or in the driver's cabin. The door can be operated manually at any time, if needed. Opening/Closing time about 3 seconds.
- **Easy installation**: the electric sliding doord complies with the EG and United Nations Regulations.
- **Realiability**: tested for low temperatures and snow resistent.

OPENS AND CLOSES AUTOMATICALLY WHEN PRESSING THE BUTTON

Address: BP19, 80490 Hallencourt France Tel.: +33 (0)3 22 25 58 65

Mobile: + 33 (0) 6 45 72 46 90

Email: contact@access-ability.eu www.access-ability.eu