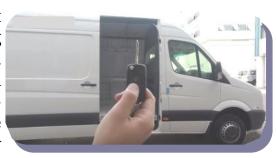

## **Electric Sliding Door « NEW GENERATION » by Alex Original**

The electrical sliding door system is the perfect the solution for services because makes boarding it and desembarking very easy for the passengers and the driver. The door opens and closes automatically just by pressing one button. It can be operated by remote control, door handle or by the driver's button.

OPENS AND CLOSES AUTOMATICALLY WHEN PRESSING THE BUTTON

Address: BP19, 80490 Hallencourt France Tel.: +33 (0)3 22 25 58 65

Mobile: + 33 (0) 6 45 72 46 90

Email: contact@access-ability.eu www.access-ability.eu