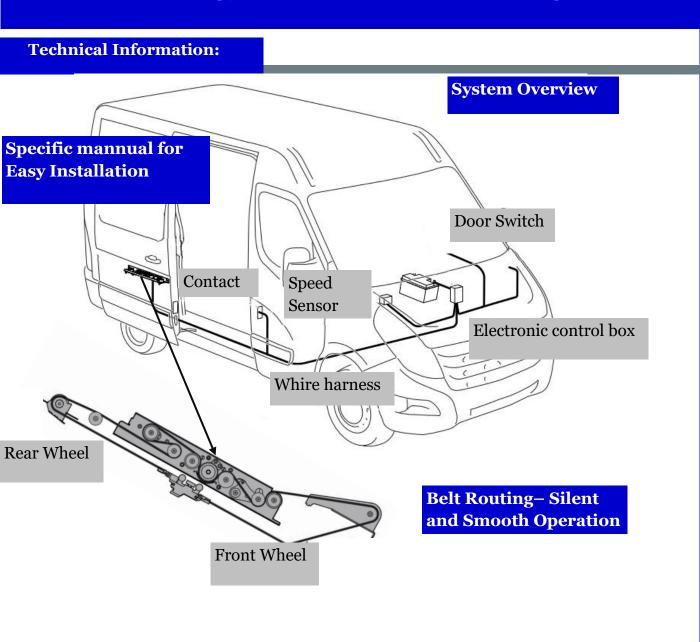

## **Electric Sliding Door « NEW GENERATION » by Alex Original**

The electrical sliding door system is the perfect the solution for services because makes boarding it and desembarking very easy for the passengers and the driver. The door opens and closes automatically just by pressing one button. It can be operated by remote control, door handle or by the driver's button.

#### **Key Features:**

- **Security:** the door retracts immediately if encounters an obstacle and will automatically close if the vehicle starts moving with an open door. The control lights signal « Open Door » .
- **Time saving**: quick and smooth operation by pressing just one button on a remote control, directly on the door or in the driver's cabin. The door can be operated manually at any time, if needed. Opening/Closing time about 3 seconds.
- **Easy installation**: the electric sliding doord complies with the EG and United Nations Regulations.
- **Realiability**: tested for low temperatures and snow resistent.

OPENS AND CLOSES AUTOMATICALLY WHEN PRESSING THE BUTTON

Address: BP19, 80490 Hallencourt France Tel.: +33 (0)3 22 25 58 65

Mobile: + 33 (0) 6 45 72 46 90

Email: contact@access-ability.eu www.access-ability.eu