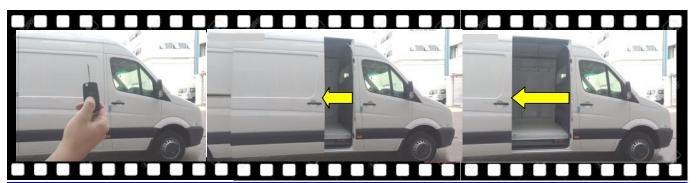

## **Electric Sliding Door « NEW GENERATION » by Alex Original**

The electrical sliding door system is the perfect the solution for services because makes boarding it and desembarking very easy for the passengers and the driver. The door opens and closes automatically just by pressing one button. It can be operated by remote control, door handle or by the driver's button.

#### **Key Features:**

- **Security:** the door retracts immediately if encounters an obstacle and will automatically close if the vehicle starts moving with an open door. The control lights signal « Open Door » .
- **Time saving**: quick and smooth operation by pressing just one button on a remote control, directly on the door or in the driver's cabin. The door can be operated manually at any time, if needed. Opening/Closing time about 3 seconds.
- **Easy installation**: the electric sliding doord complies with the EG and United Nations Regulations.
- **Realiability**: tested for low temperatures and snow resistent.

OPENS AND CLOSES AUTOMATICALLY WHEN PRESSING THE BUTTON

Address: BP19, 80490 Hallencourt France Tel.: +33 (0)3 22 25 58 65

Mobile: + 33 (0) 6 45 72 46 90

Email: contact@access-ability.eu www.access-ability.eu