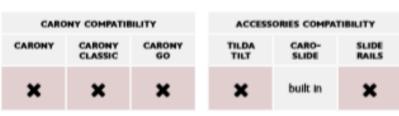

and then be moved inside, comfortably and safely.

It is a **swivel base for low vehicles** that allows to take out the seat from the vehicle by 40 cm . Turny Low Vehicle is the most performant swivelling base currently marketed. It has unique features that makes it possible to use in car models where other swivel bases won't work



**Turny Low** provides a 4° inclination for improved comfort and pressure relief. The **Tilda function** optimizes the user's position during swivelling and extension.

#### Main features:

- Advanced technology swivel base
- Electric swivel and extension , easy to use
- Programmable stroke provides maximum leg and head space
- Adjustable comfort position
- 4° inclination for improved comfort
- 12 V POWER SUPPLY



## Turny Low Vehicle: compatibility matrix





#### Address: BP19, 80490 Hallencourt, France

Tel: +33 (0)3 22 25 58 65 / Mobile: + 33 (0)6 45 72 46 90

contact@access-ability.eu www.access-ability.eu

## Turny Low Vehicle: models and dimensions

|                   |                             | In the second | .n. water | Huber | 1. tentor | Califal Int | e tores | at and a rad | A. Conde | Partice of | Canal Party and the Canal Party of the Canad Party of the Canal Party of the Canal Party of the Canal Party | Weight | ure welt |
|-------------------|-----------------------------|---------------|-----------|-------|-----------|-------------|---------|--------------|----------|------------|---------------------------------------------------------------------------------------------------------------------------------------------