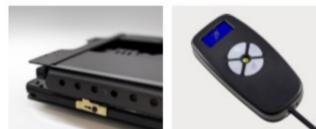

## Turny Low Vehicle: models and dimensions

|                   |                             | In the second | .n. water | Huber | 1. tentor | Califal Int | e tores | at and a rad | A. Conde | Partice of | Canal Party and the Canal Party of the Canad Party of the Canal Party of the Canal Party of the Canal Party | Weight | ure welt |
|-------------------|-----------------------------|---------------|-----------|-------|-----------|-------------|---------|--------------|----------|------------|-------------------------------------------------------------------------------------------------------------------------------------------------------------------------------------------------------------------------------------------------------------------------------------------------------------------------------------------------------------------------------------------------------------------------------------------------------------------------------------------------------------------------------------------------------------------------------------------------------------------------------------------------------------------------------------------------------------------------------------------------------------------------------------------------------------------------------------------------------------------------------------------------------------------------------------------------------------------------------------------------------------------------------------------------------------------------------------------------------------------------------------------------------------------------------------------------------------------------------------------------------------------------------------------------------------------------------------------------------------------------------------------------------------------------------------------------------------------------------------------------------------------------------------------------------------------------------------------------------------------------------------------------------------------------------------------------------------------------------------------------------------------------------------------------------------------------------------------------------------------------------------------------------------------------------------------------------------------------------------------------------------------------------------------------------------------------------------------------------------------------------|--------|----------|
| Turny Low Vehicle |                             |               | Α         | В     | С         | D           | E       | F            | G        | н          | 1                                                                                                                                                                                                                                                                                                                                                                                                                                                                                                                                                                                                                                                                                                                                                                                                                                                                                                                                                                                                                                                                                                                                                                                                                                                                                                                                                                                                                                                                                                                                                                                                                                                                                                                                                                                                                                                                                                                                                                                                                                                                                                                             |        |          |
| 103259            | Turny Low Vehicle           | right         | 61        | 47    | П         | 0-113°      | 51      | 0-41         | 30       | 10         | <b>4</b> °                                                                                                                                                                                                                                                                                                                                                                                                                                                                                                                                                                                                                                                                                                                                                                                                                                                                                                                                                                                                                                                                                                                                                                                                                                                                                                                                                                                                                                                                                                                                                                                                                                                                                                                                                                                                                                                                                                                                                                                                                                                                                                                    | 140    | 65       |
| 103260            | Turny Low Vehicle           | left          | 61        | 47    | 11        | 0-113°      | 51      | 0.41         | 30       | 10         | 4°                                                                                                                                                                                                                                                                                                                                                                                                                                                                                                                                                                                                                                                                                                                                                                                                                                                                                                                                                                                                                                                                                                                                                                                                                                                                                                                                                                                                                                                                                                                                                                                                                                                                                                                                                                                                                                                                                                                                                                                                                                                                                                                            | 140    | 65       |
| 103648            | Application tool            | right         |           |       |           |             |         |              |          |            |                                                                                                                                                                                                                                                                                                                                                                                                                                                                                                                                                                                                                                                                                                                                                                                                                                                                                                                                                                                                                                                                                                                                                                                                                                                                                                                                                                                                                                                                                                                                                                                                                                                                                                                                                                                                                                                                                                                                                                                                                                                                                                                               |        |          |
| 103649            | Application tool            | left          |           |       |           |             |         |              |          |            |                                                                                                                                                                                                                                                                                                                                                                                                                                                                                                                                                                                                                                                                                                                                                                                                                                                                                                                                                                                                                                                                                                                                                                                                                                                                                                                                                                                                                                                                                                                                                                                                                                                                                                                                                                                                                                                                                                                                                                                                                                                                                                                               |        |          |
| 103562            | Universal mounting bracket* | front         |           |       |           |             |         |              |          |            |                                                                                                                                                                                                                                                                                                                                                                                                                                                                                                                                                                                                                                                                                                                                                                                                                                                                                                                                                                                                                                                                                                                                                                                                                                                                                                                                                                                                                                                                                                                                                                                                                                                                                                                                                                                                                                                                                                                                                                                                                                                                                                                               |        |          |
| 101865            | Universal wireless remote   |               |           |       |           |             |         |              |          |            |                                                                                                                                                                                                                                                                                                                                                                                                                                                                                                                                                                                                                                                                                                                                                                                                                                                                                                                                                                                                                                                                                                                                                                                                                                                                                                                                                                                                                                                                                                                                                                                                                                                                                                                                                                                                                                                                                                                                                                                                                                                                                                                               |        |          |