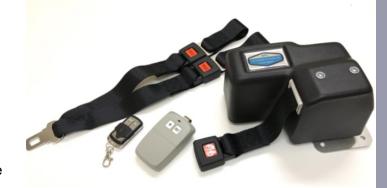

### **Kit content:**

- 1 winch with cover and 6 m belt
- Y-belt with wheelchair attachments
- 2 remote controls
- Winch connectors