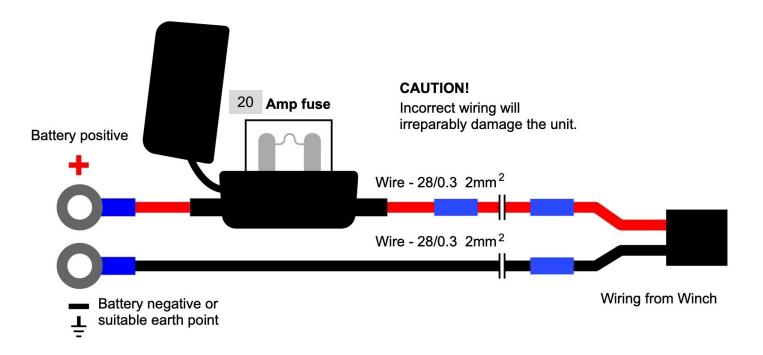

rts to prevent damage and injury
- **Swivel base** so that the strap always stays aligned between the pivot point and the wheelchair attachment point
- Smaller: L 21 x W 13 x H14 cm for a better integration into the vehicle
- Lighter: 3.5 kg

#### Standard characteristics:

- Powerful: loading capacity 150 kg
- Simple installation (12 V) and instinctive use
- Overload and obstruction sensor with emergency stop protection
- "Soft Start / Stop" function allows smooth and gradual acceleration and deceleration for more comfort
- Very quiet engine





Address: BP19, 80490 Hallencourt, France

Tel/Fax: +33 (0)3 22 25 58 65

Mobile: + 33 (0) 6 45 72 46 90

contact@access-ability.eu

www.access-ability.eu

## Access-Ability, supplier of accessibility .....

## **Electrical connection diagram:**



### **Kit content:**

- 1 winch with cover and 6 m belt
- Y-belt with wheelchair attachments
- 2 remote controls
- Winch connectors

### **Technical data:**

| Maximum load : | 150 kg                                         |            |
|----------------|------------------------------------------------|------------|
| Belt lenght :  | 6 meters                                       |            |
| Waranty :      | 2 years                                        | <b>***</b> |
| Options :      | 3 meters belt extension with adjustable lenght | 0          |

#### Contact us for a free quotation!



Address: BP19, 80490 Hallencourt, France

Tel/Fax: +33 (0)3 22 25 58 65

Mobile: + 33 (0) 6 45 72 46 90

contact@access-ability.eu

www.access-ability.eu