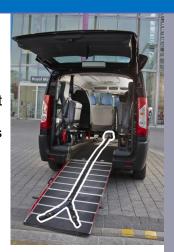

### **ATOM WINCH - New**

**ATOM Winch** - compact and powerful - is a device designed to mechanically assist the attendants of people in wheelchairs to cross the obstacle of the ramp to access into adapted vehicles.

### **Innovations:**

- The **gearwheel** and **worm of the motor** are **now in bronze** for more reliability
- New anti-recoil mechanism: the thread of the worm prevents the wheelchair from rolling back onto the ramp
- New design with screwed cover thats includes all moving parts to prevent damage and injury
- **Swivel base** so that the strap always stays aligned between the pivot point and the wheelchair attachment point
- Smaller: L 21 x W 13 x H14 cm for a better integration into the vehicle
- Lighter: 3.5 kg

#### Standard characteristics:

- Powerful: loading capacity 150 kg
- Simple installation (12 V) and instinctive use
- Overload and obstruction sensor with emergency stop protection
- "Soft Start / Stop" function allows smooth and gradual acceleration and deceleration for more comfort
- Very quiet engine