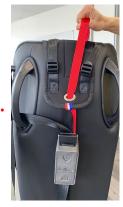

## How to use it?

- 1. Escape Box installed behind the seat
- 2. Pull strongly on the red belt to release the harness
- 3. The front harness separates from the support base and the person can leave the car with the harness

### IN THE EVENT OF AN EMERGENCY

Pull strongly on the red belt!

The front harness will be released and the person can exit the car with the harness.