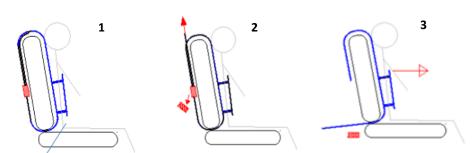

## How to use it?

- 1. Escape Box installed behind the seat
- 2. Pull strongly on the red belt to release the harness
- 3. The front harness separates from the support base and the person can leave the car with the harness

### IN THE EVENT OF AN EMERGENCY

Pull strongly on the red belt!

The front harness will be released and the person can exit the car with the harness.