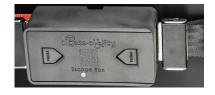

# Why choose the optional Escape Box?

- The optional **Escape Box system** provides a quick evacuation in the event of an accident without unlocking the 7 buckles. It is easily accessible from the front, at the top of the seat.
- We strongly reccomend the **Escape Box** when the standard evacuation system is difficult to access. This access is through the back of the seat or through the trunk.
- To travel safely and free of mind

## How to use it?

- 1. Escape Box installed behind the seat
- 2. Pull strongly on the red belt to release the harness
- 3. The front harness separates from the support base and the person can leave the car with the harness