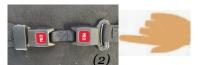

# **Escape Box—Installation steps**

1. Please insert the red belt by clicking on the 2 buttons as shown in the picture

2. Remove the standard system by clicking on the 2 red buttons

4. Pass the red belt through the hole provided at the top of the harness