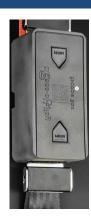

# **Installation manual for Escape Box**

Escape Box replaces the standard evacuation system, for an easier and quicker access

Standard system

# **Escape Box—Installation steps**

1. Please insert the red belt by clicking on the 2 buttons as shown in the picture

2. Remove the standard system by clicking on the 2 red buttons

4. Pass the red belt through the hole provided at the top of the harness