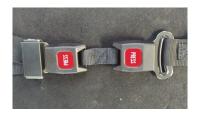

# **Escape Box—Installation steps**

1. Please insert the red belt by clicking on the 2 buttons as shown in the picture

2. Remove the standard system by clicking on the 2 red buttons

4. Pass the red belt through the hole provided at the top of the harness