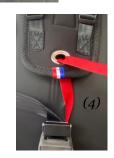

# **Escape Box—Installation steps**

1. Please insert the red belt by clicking on the 2 buttons as shown in the picture

2. Remove the standard system by clicking on the 2 red buttons

4. Pass the red belt through the hole provided at the top of the harness