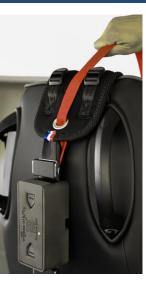

## How to use it?

- 1. Escape Box installed behind the seat
- 2. Pull strongly on the red belt to release the harness
- 3. The front harness separates from the support base and the person can leave the car with the harness

### IN THE EVENT OF AN EMERGENCY

Pull strongly on the red belt!

The front harness will be released and the person can exit the car with the harness.