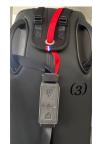

### IN THE EVENT OF AN EMERGENCY

Pull strongly on the red belt!

The front harness will be released and the person can exit the car with the harness.