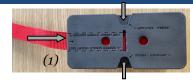

# **Escape Box—Installation steps**

1. Please insert the red belt by clicking on the 2 buttons as shown in the picture

2. Remove the standard system by clicking on the 2 red buttons

4. Pass the red belt through the hole provided at the top of the harness